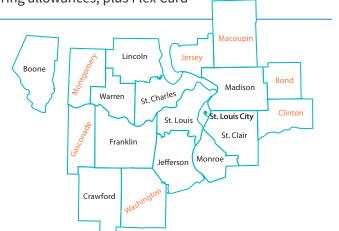

### More Counties

We've expanded our service area to include the following counties.

| Missouri   | Illinois |
|------------|----------|
| Gasconade  | Bond     |
| Montgomery | Clinton  |
| Washington | Jersey   |
|            | Macoupin |