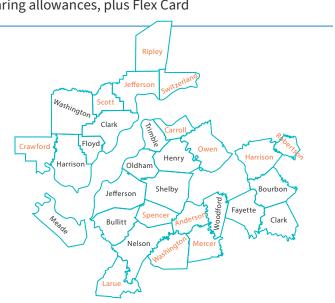

### More Counties

We've expanded our service area to include the following counties.

| Kentucky  | Spencer     |
|-----------|-------------|
| Anderson  | Washington  |
| Carroll   | Indiana     |
| Harrison  | Crawford    |
| Larue     | Jefferson   |
| Mercer    | Ripley      |
| Owen      | Scott       |
| Robertson | Switzerland |