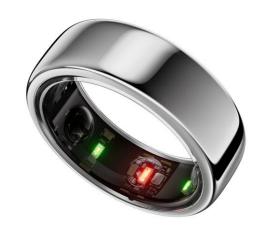

# Product Feature: Oura Ring

- Essence will offer an Oura Ring and Oura App membership on select PPO plans
- Oura is a smart ring that measures over 20 biometrics, including heart rate (and variability), body temperature, blood oxygen, sleep patterns and stress

OURA

- Data and lifestyle habits are turned into personal insights to improve health
- Members use the Oura app to see data, insights, tips, recommendations and more

88% Of Oura members see their health improve.